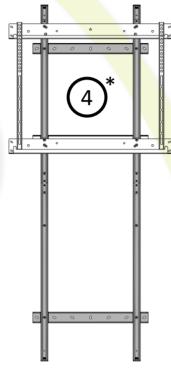

## Possible mounting options:

Mounted on BalanceBox®400 (480A1x)

Mounted on BalanceBox®650 (484A0x)

Mounted on Mobile stand of the BalanceBox®400 (481A31, 481A47)

Mounted on Floor support of the BalanceBox®400 (481A42)

Mounted on Floor support of the BalanceBox®650 (481A13)

\* Mounted without BalanceBox®

| Product specifications |             |                     |                     | Shipping specifications |                               |       |  |  |
|------------------------|-------------|---------------------|---------------------|-------------------------|-------------------------------|-------|--|--|
|                        | Metric      | US / Imperial       | Metric              |                         | US / Imperial                 |       |  |  |
|                        | Value Units | Value Units         | V <mark>alue</mark> | Units                   | Value                         | Units |  |  |
| Length                 | 920 mm      | $36^{1}/_{4}$ inch  | 940                 | mm                      | 37                            | inch  |  |  |
| Height                 | 742 mm      | $29^{3}/_{16}$ inch | 130                 | mm                      | 5 <sup>1</sup> / <sub>8</sub> | inch  |  |  |
| Depth                  | 32 mm       | $1^{1}/_{4}$ inch   | 65                  | mm                      | $2^{1}/_{2}$                  | inch  |  |  |
| Weight                 | 5,2 kg      | 11.44 Lbs           | 5,6                 | kg                      | 12.3                          | Lbs   |  |  |
| Max. load capacity     | 180 kg      | 396 Lbs             |                     |                         |                               |       |  |  |