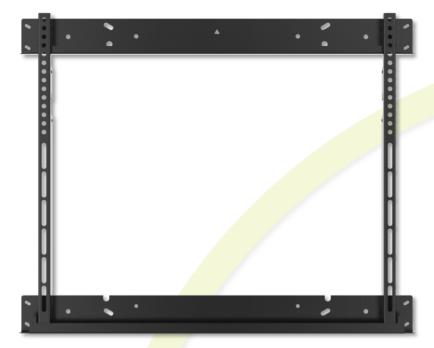

## Universal Vesa Bracket For the BalanceBox®400, BalanceBox®650 and accessories

**Product datasheet** 

The Universal Vesa Bracket is an interface bracket to mount a flat screen onto the BalanceBox®400, the BalanceBox®650, the mobile stand of the BalanceBox®400, the floor support of the BalanceBox®400 or the floor support of the BalanceBox®650.

The bracket supports flat screens with VESA from 200x200 up to VESA 800x600 with a maximum load of 180 kg / 396 Lbs.

It is made from structural steel with a RAL9005 black powder coating finish.