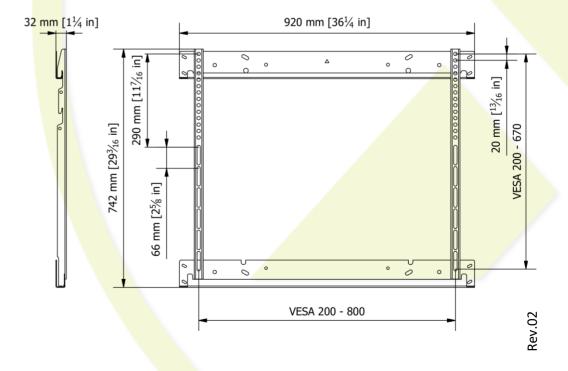

Mounted on Floor support of the BalanceBox®650 (481A13)

\* Mounted without BalanceBox®

| Product specifications |             |                     |                     | Shipping specifications |                               |       |  |  |
|------------------------|-------------|---------------------|---------------------|-------------------------|-------------------------------|-------|--|--|
|                        | Metric      | US / Imperial       | Metric              |                         | US / Imperial                 |       |  |  |
|                        | Value Units | Value Units         | V <mark>alue</mark> | Units                   | Value                         | Units |  |  |
| Length                 | 920 mm      | $36^{1}/_{4}$ inch  | 940                 | mm                      | 37                            | inch  |  |  |
| Height                 | 742 mm      | $29^{3}/_{16}$ inch | 130                 | mm                      | 5 <sup>1</sup> / <sub>8</sub> | inch  |  |  |
| Depth                  | 32 mm       | $1^{1}/_{4}$ inch   | 65                  | mm                      | $2^{1}/_{2}$                  | inch  |  |  |
| Weight                 | 5,2 kg      | 11.44 Lbs           | 5,6                 | kg                      | 12.3                          | Lbs   |  |  |
| Max. load capacity     | 180 kg      | 396 Lbs             |                     |                         |                               |       |  |  |