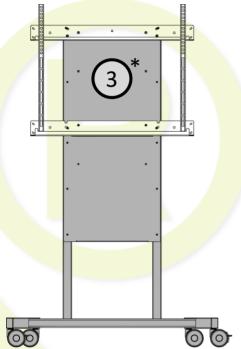

## Possible mounting options:

Mounted on BalanceBox®400 (480A1x)

Mounted on BalanceBox®650 (484A0x)

Mounted on Mobile stand of the BalanceBox®400 (481A31, 481A47)

Mounted on Floor support of the BalanceBox®400 (481A42)