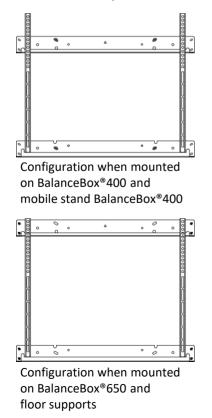

## Possible mounting options:

Mounted on BalanceBox®400 (480A1x)

Mounted on BalanceBox®650 (484A0x)

Mounted on Mobile stand of the BalanceBox®400 (481A31, 481A47)

Mounted on Floor support of the BalanceBox®400 (481A42)

Mounted on Floor support of the BalanceBox®650 (481A13)

\* Mounted without BalanceBox®

| Product specifications |             |                     |                     | Shipping specifications |                               |       |  |  |
|------------------------|-------------|---------------------|---------------------|-------------------------|-------------------------------|-------|--|--|
|                        | Metric      | US / Imperial       | Metric              |                         | US / Imperial                 |       |  |  |
|                        | Value Units | Value Units         | V <mark>alue</mark> | Units                   | Value                         | Units |  |  |
| Length                 | 920 mm      | $36^{1}/_{4}$ inch  | 940                 | mm                      | 37                            | inch  |  |  |
| Height                 | 742 mm      | $29^{3}/_{16}$ inch | 130                 | mm                      | 5 <sup>1</sup> / <sub>8</sub> | inch  |  |  |
| Depth                  | 32 mm       | $1^{1}/_{4}$ inch   | 65                  | mm                      | $2^{1}/_{2}$                  | inch  |  |  |
| Weight                 | 5,2 kg      | 11.44 Lbs           | 5,6                 | kg                      | 12.3                          | Lbs   |  |  |
| Max. load capacity     | 180 kg      | 396 Lbs             |                     |                         |                               |       |  |  |