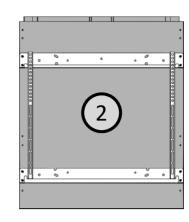

## Possible mounting options:

Mounted on BalanceBox®400 (480A1x)

Mounted on BalanceBox®650 (484A0x)

Mounted on Mobile stand of the BalanceBox®400 (481A31, 481A47)

Mounted on Floor support of the BalanceBox®400 (481A42)