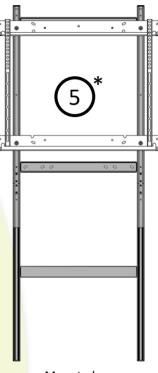

Mounted on Floor support of the BalanceBox®650 (481A13)

\* Mounted without BalanceBox®

| Product specifications |             |                     |                     | Shipping specifications |                               |       |  |  |
|------------------------|-------------|---------------------|---------------------|-------------------------|-------------------------------|-------|--|--|
|                        | Metric      | US / Imperial       | Metric              |                         | US / Imperial                 |       |  |  |
|                        | Value Units | Value Units         | V <mark>alue</mark> | Units                   | Value                         | Units |  |  |
| Length                 | 920 mm      | $36^{1}/_{4}$ inch  | 940                 | mm                      | 37                            | inch  |  |  |
| Height                 | 742 mm      | $29^{3}/_{16}$ inch | 130                 | mm                      | 5 <sup>1</sup> / <sub>8</sub> | inch  |  |  |
| Depth                  | 32 mm       | $1^{1}/_{4}$ inch   | 65                  | mm                      | $2^{1}/_{2}$                  | inch  |  |  |
| Weight                 | 5,2 kg      | 11.44 Lbs           | 5,6                 | kg                      | 12.3                          | Lbs   |  |  |
| Max. load capacity     | 180 kg      | 396 Lbs             |                     |                         |                               |       |  |  |